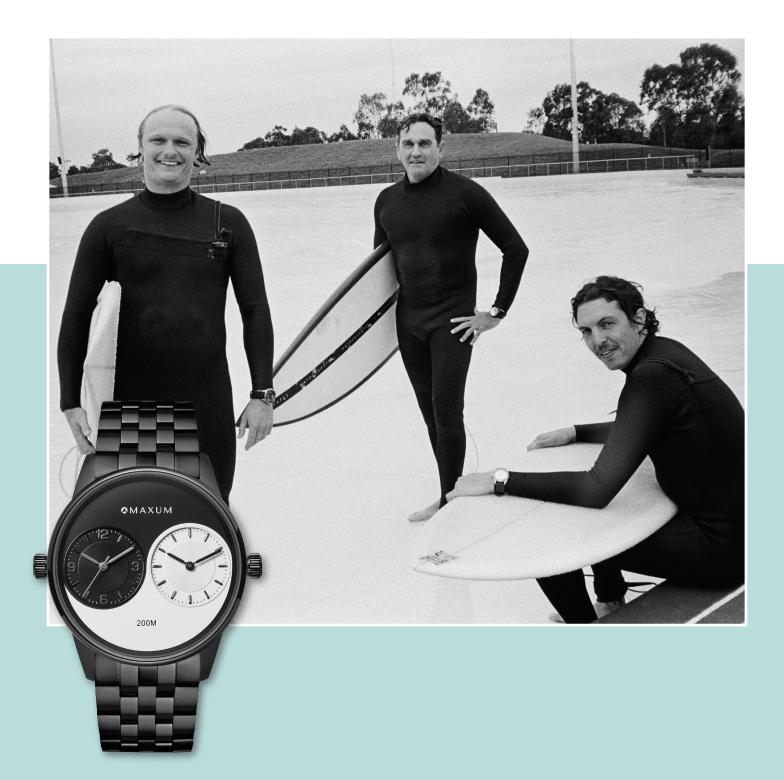

# MAXUM S24 NEWNESS

John State

Introducing the Maxum x Taylor Steele Collection.

This Maxum collaboration is about storytelling and adventure, inspired by the spirit of Maxum, and the cinematic journeys curated

Available in 5 impressive designs, these watches feature a dual timekeeping function and are available in 316L marine grade

by Taylor Steele.

or leather straps.

stainless steel bracelets

MAXUM ×

is the perfect travel companion for those who want to fill in every page of their passport.

The Maxum x Taylor Steele collaboration watch features an exclusive, limited-edition case back. This special detail makes every piece a true collector's item, blending Maxum's quality craftsmanship with Taylor Steele's surf-inspired legacy. Only available in limited quantities—don't miss your chance to own a piece of this exclusive release!