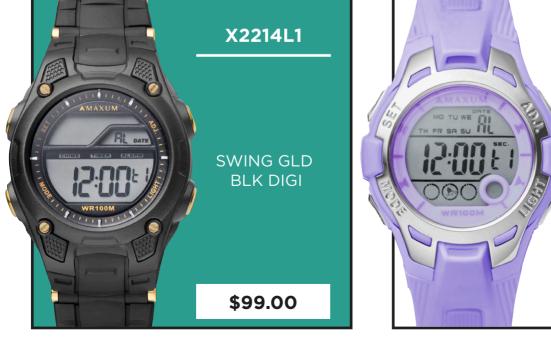

re with Maxum, a brand rich in Australian heritage that resonates deeply with them.

This collaboration is not just about a signature watch; it's a celebration of shared values, creativity, and a mutual appreciation for craftsmanship.

The signature watch will be a tangible expression of this partnership, showcasing the unique surf and skate fusion of Hockey Dad's vibrant style and Maxum's commitment to precision.

### SUPPORT PACKAGE AVAILABLE

In order to elevate this collaboration, we have prepared a range of digital and physical assets. These include;

- Website assets
- Social Assets
- In-store Tricard

### After something a little different?

Our Graphics Team are on hand to bring your ideas to life.





### BANNERS



### TRICARD







### SOCIALS





































\$99.00