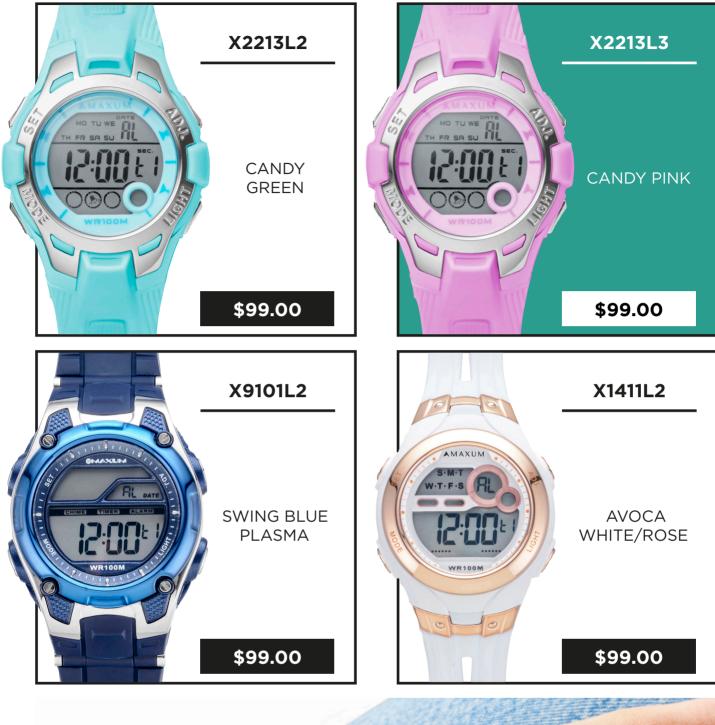

, a brand rich in Australian heritage that resonates deeply with them.

This collaboration is not just about a signature watch; it's a celebration of shared values, creativity, and a mutual appreciation for craftsmanship.

The signature watch will be a tangible expression of this partnership, showcasing the unique surf and skate fusion of Hockey Dad's vibrant style and Maxum's commitment to precision.

### SUPPORT PACKAGE AVAILABLE

In order to elevate this collaboration, we have prepared a range of digital and physical assets. These include;

- Website assets
- Social Assets
- In-store Tricard

### After something a little different?

Our Graphics Team are on hand to bring your ideas to life.





### BANNERS



### TRICARD







### SOCIALS





































\$99.00