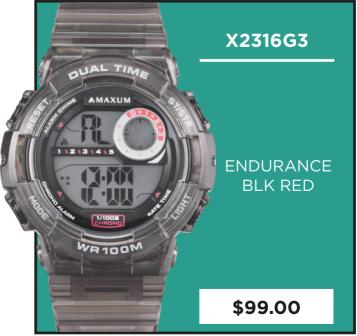

Australian heritage that resonates deeply with them.

This collaboration is not just about a signature watch; it's a celebration of shared values, creativity, and a mutual appreciation for craftsmanship.

The signature watch will be a tangible expression of this partnership, showcasing the unique surf and skate fusion of Hockey Dad's vibrant style and Maxum's commitment to precision.

### SUPPORT PACKAGE AVAILABLE

In order to elevate this collaboration, we have prepared a range of digital and physical assets. These include;

- Website assets
- Social Assets
- In-store Tricard

### After something a little different?

Our Graphics Team are on hand to bring your ideas to life.





### BANNERS



### TRICARD







### SOCIALS





































\$99.00