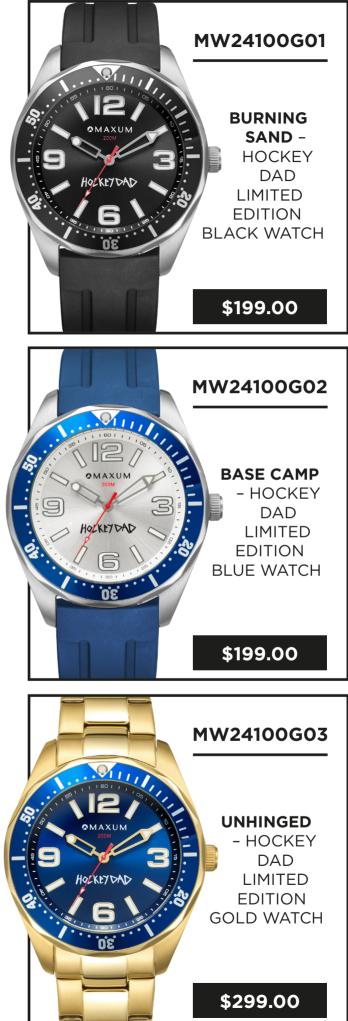

### TRICARD

OMAXUM× HOLKETDAD BASE CAMP RRP \$199

### HOCKEY DAD AND MAXUM UNITE FOR A WAVE OF STYLE AND SOUND: INTRODUCING THE SIGNATURE WATCH COLLABORATION

Australian surf rock phenomenon Hockey Dad is teaming up with esteemed 25-year-old Australian watch brand Maxum, in an exciting collaboration which sees a special blend of music and fashion.

The joining of forces is fuelled by the shared passions of Hockey Dad and Maxum's designer Justin Veil, and this unique collaboration is set to be unveiled in June 2024.

Following their triumphant tour of America and regional Australia, Hockey Dad has solidified their position with their newest single that has recently been listed as the most played song on Triple J, captivating audiences worldwide with their dynamic sound. Riding high on this success, the band is set to embark on a new venture with Maxum, a brand rich in Australian heritage that resonates deeply with them.

This collaboration is not just about a signature watch; it's a celebration of shared values, creativity, and a mutual appreciation for craftsmanship.

The signature watch will be a tangible expression of this partnership, showcasing the unique surf and skate fusion of Hockey Dad's vibrant style and Maxum's commitment to precision.