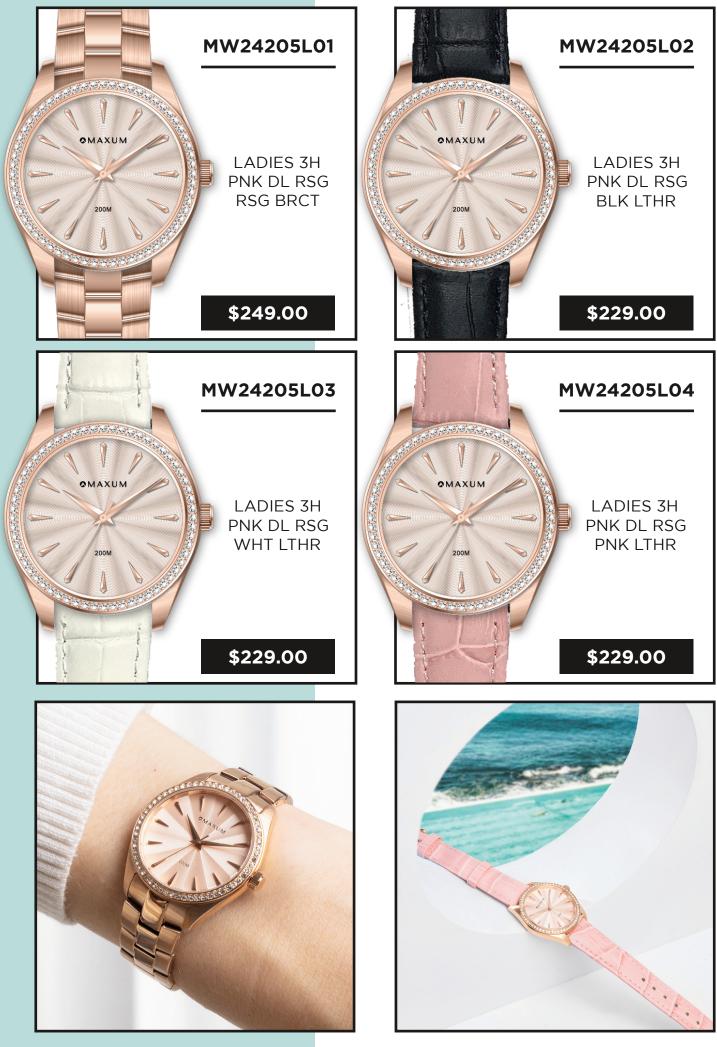

piece of this exclusive release!



### S24 LADIES NEWNESS





### Reintroducing the Fanta Re-Release.

We're excited to reintroduce the Fanta watch – the perfect blend of elegance and versatility. An iconic Maxum watch that's here to stay.

The Fanta watch comes in three stunning options: classic silver tone, sophisticated two-tone, and on-trend rose gold. Whether you're looking for a sleek everyday accessory or a statement piece to elevate your outfit, Fanta offers the ideal choice for every occasion.

Crafted with precision, each model features a refined finish that captures attention, while the timeless design ensures it remains a wardrobe staple for years to come.

Discover the Fanta watch and experience time in style.









**MAXUM - S24 NEWNESS** 



**MAXUM - S24 NEWNESS** 





MAXUM - S24 NEWNESS

### SUPPORT PACKAGE AVAILABLE

In order to elevate this collaboration, we have prepared a range of digital and physical assets. These include;

- Website assets
- Social Assets
- In-store Tricard

#### After something a little different?

Our Graphics Team are on hand to bring your ideas to life.

#### SOCIALS



### TRICARD



OMAXUM× HOLKETDAD BASE CAMP RRP \$199



## **MAXUM**

### S24 CARRYOVER PICTORIAL





### HOCKEY DAD AND MAXUM UNITE FOR A WAVE OF STYLE AND SOUND: INTRODUCING THE SIGNATURE WATCH COLLABORATION

Australian surf rock phenomenon Hockey Dad is teaming up with esteemed 25-year-old Australian watch brand Maxum, in an exciting collaboration which sees a special blend of music and fashion.

The joining of forces is fuelled by the shared passions of