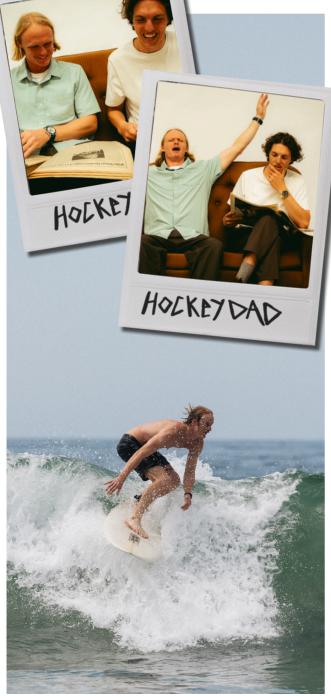

### HOCKEY DAD AND MAXUM UNITE FOR A WAVE OF STYLE AND SOUND: INTRODUCING THE SIGNATURE WATCH COLLABORATION

Australian surf rock phenomenon Hockey Dad is teaming up with esteemed 25-year-old Australian watch brand Maxum, in an exciting collaboration which sees a special blend of music and fashion.

The joining of forces is fuelled by the shared passions of Hockey Dad and Maxum's designer Justin Veil, and this unique collaboration is set to be unveiled in June 2024.

Following their triumphant tour of America and regional Australia, Hockey Dad has solidified their position with their newest single that has recently been listed as the most played song on Triple J, captivating audiences worldwide with their dynamic sound. Riding high on this success, the band is set to embark on a new venture with Maxum, a brand rich in Australian heritage that resonates deeply with them.

This collaboration is not just about a signature watch; it's a celebration of shared values, creativity, and a mutual appreciation for craftsmanship.

The signature watch will be a tangible expression of this partnership, showcasing the unique surf and skate fusion of Hockey Dad's vibrant style and Maxum's commitment to precision.