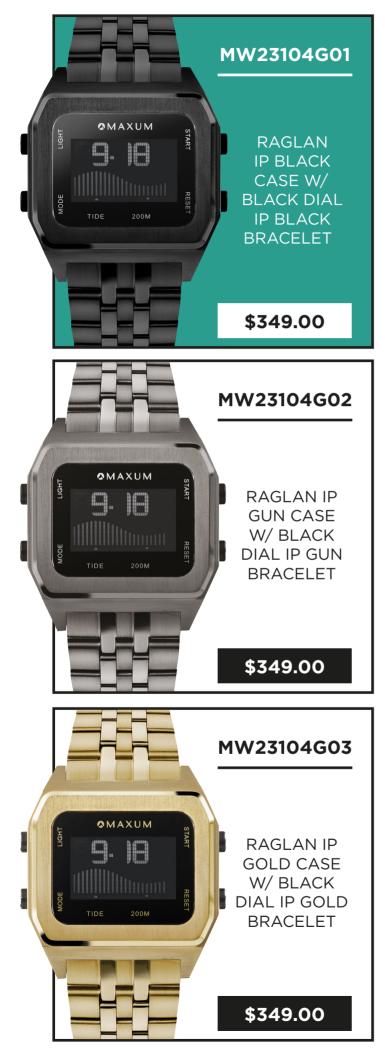

on a new venture with Maxum, a brand rich in Australian heritage that resonates deeply with them.

This collaboration is not just about a signature watch; it's a celebration of shared values, creativity, and a mutual appreciation for craftsmanship.

The signature watch will be a tangible expression of this partnership, showcasing the unique surf and skate fusion of Hockey Dad's vibrant style and Maxum's commitment to precision.

### SUPPORT PACKAGE AVAILABLE

In order to elevate this collaboration, we have prepared a range of digital and physical assets. These include;

- Website assets
- Social Assets
- In-store Tricard

### After something a little different?

Our Graphics Team are on hand to bring your ideas to life.





### BANNERS



### TRICARD







### SOCIALS





































\$99.00