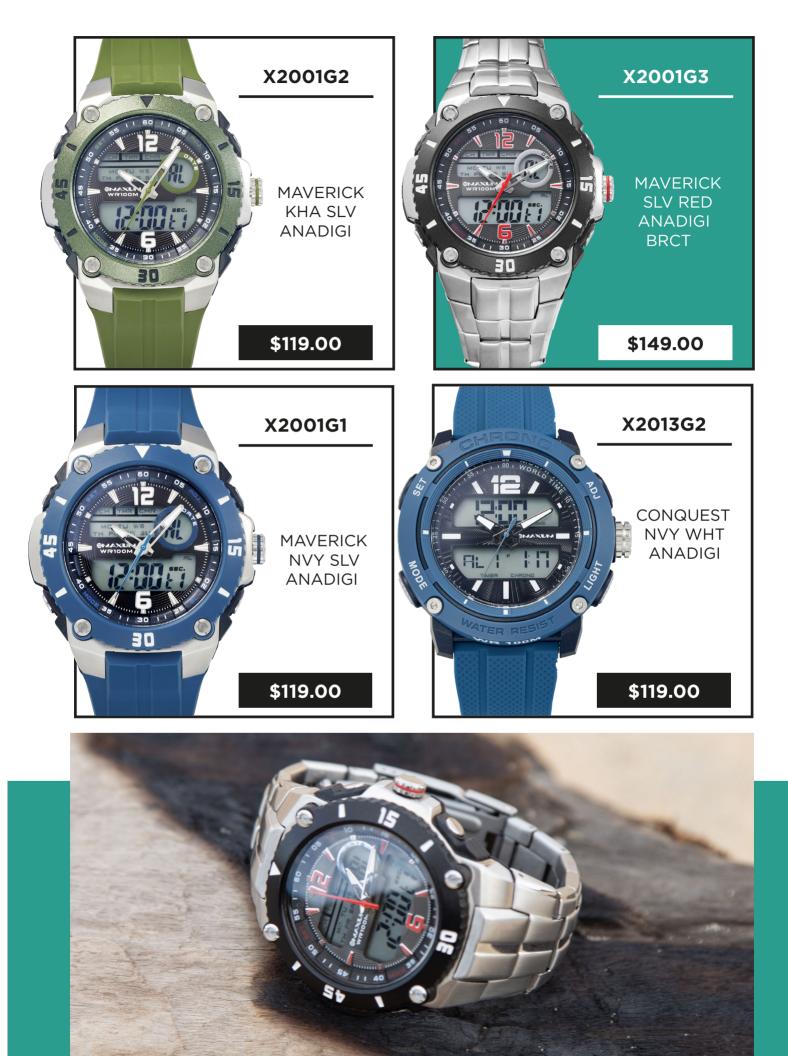

brand rich in Australian heritage that resonates deeply with them.

This collaboration is not just about a signature watch; it's a celebration of shared values, creativity, and a mutual appreciation for craftsmanship.

The signature watch will be a tangible expression of this partnership, showcasing the unique surf and skate fusion of Hockey Dad's vibrant style and Maxum's commitment to precision.

### SUPPORT PACKAGE AVAILABLE

In order to elevate this collaboration, we have prepared a range of digital and physical assets. These include;

- Website assets
- Social Assets
- In-store Tricard

### After something a little different?

Our Graphics Team are on hand to bring your ideas to life.





### BANNERS



### TRICARD







### SOCIALS





































\$99.00