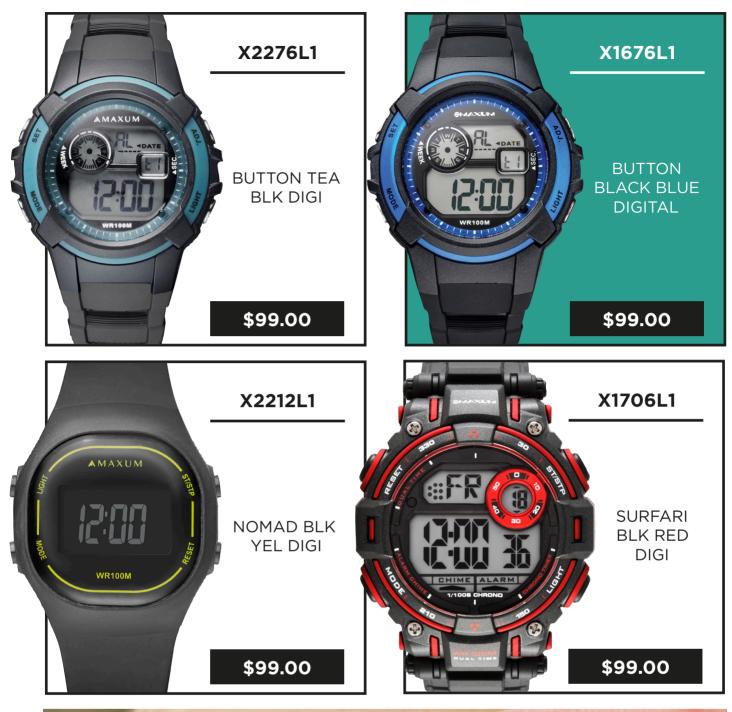

rich in Australian heritage that resonates deeply with them.

This collaboration is not just about a signature watch; it's a celebration of shared values, creativity, and a mutual appreciation for craftsmanship.

The signature watch will be a tangible expression of this partnership, showcasing the unique surf and skate fusion of Hockey Dad's vibrant style and Maxum's commitment to precision.

### SUPPORT PACKAGE AVAILABLE

In order to elevate this collaboration, we have prepared a range of digital and physical assets. These include;

- Website assets
- Social Assets
- In-store Tricard

### After something a little different?

Our Graphics Team are on hand to bring your ideas to life.





### BANNERS



### TRICARD







### SOCIALS





































\$99.00