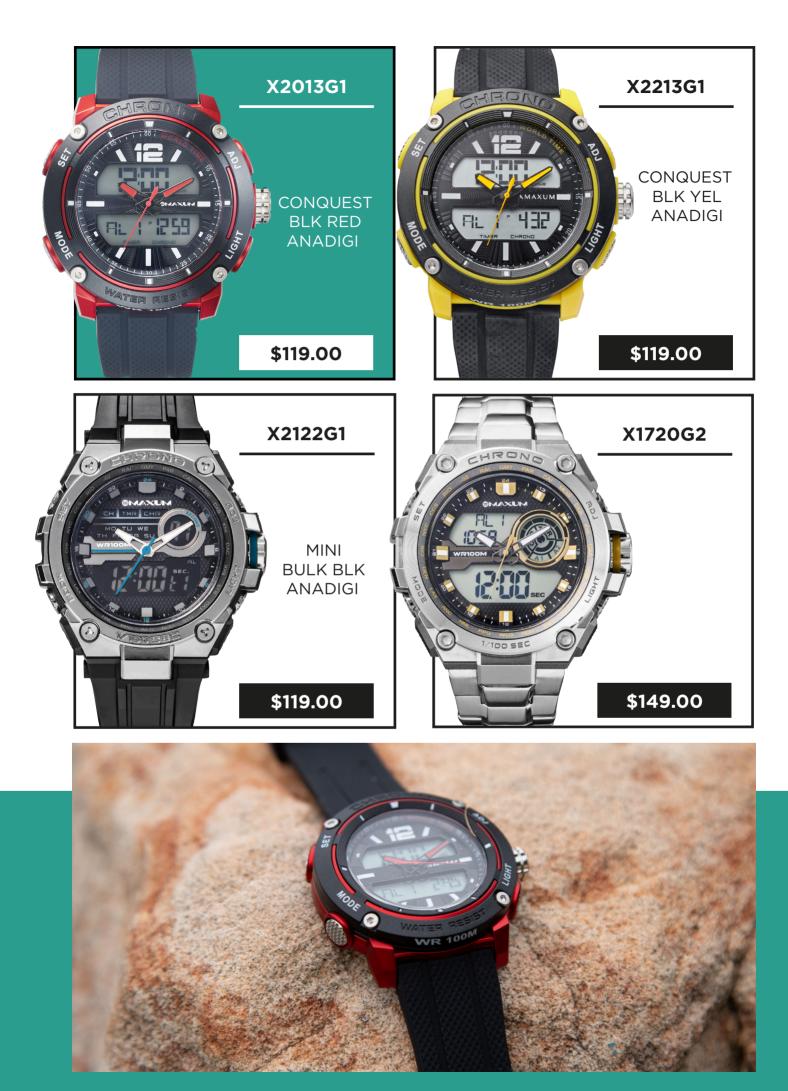

and rich in Australian heritage that resonates deeply with them.

This collaboration is not just about a signature watch; it's a celebration of shared values, creativity, and a mutual appreciation for craftsmanship.

The signature watch will be a tangible expression of this partnership, showcasing the unique surf and skate fusion of Hockey Dad's vibrant style and Maxum's commitment to precision.

### SUPPORT PACKAGE AVAILABLE

In order to elevate this collaboration, we have prepared a range of digital and physical assets. These include;

- Website assets
- Social Assets
- In-store Tricard

### After something a little different?

Our Graphics Team are on hand to bring your ideas to life.





### BANNERS



### TRICARD







### SOCIALS





































\$99.00