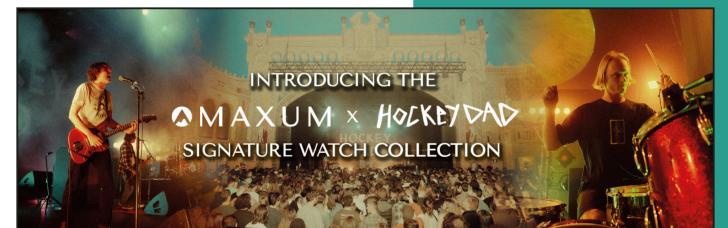

### HOCKEY DAD AND MAXUM UNITE FOR A WAVE OF STYLE AND SOUND: INTRODUCING THE SIGNATURE WATCH COLLABORATION

Australian surf rock phenomenon Hockey Dad is teaming up with esteemed 25-year-old Australian watch brand Maxum, in an exciting collaboration which sees a special blend of music and fashion.

The joining of forces is fuelled by the shared passions of Hockey Dad and Maxum's designer Justin Veil, and this unique collaboration is set to be unveiled in June 2024.

Following their triumphant tour of America and regional Australia, Hockey Dad has solidified their position with their newest single that has recently been listed as the most played song on Triple J, captivating audiences worldwide with their dynamic sound. Riding high on this success, the band is set to embark on a new venture with Maxum, a brand rich in Australian heritage that resonates deeply with them.