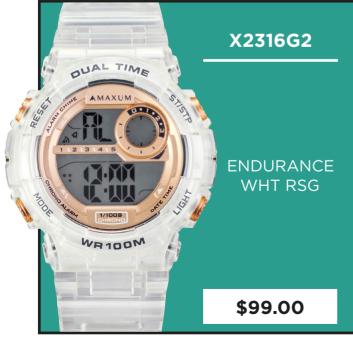

n Australian heritage that resonates deeply with them.

This collaboration is not just about a signature watch; it's a celebration of shared values, creativity, and a mutual appreciation for craftsmanship.

The signature watch will be a tangible expression of this partnership, showcasing the unique surf and skate fusion of Hockey Dad's vibrant style and Maxum's commitment to precision.

### SUPPORT PACKAGE AVAILABLE

In order to elevate this collaboration, we have prepared a range of digital and physical assets. These include;

- Website assets
- Social Assets
- In-store Tricard

### After something a little different?

Our Graphics Team are on hand to bring your ideas to life.





### BANNERS



### TRICARD







### SOCIALS





































\$99.00