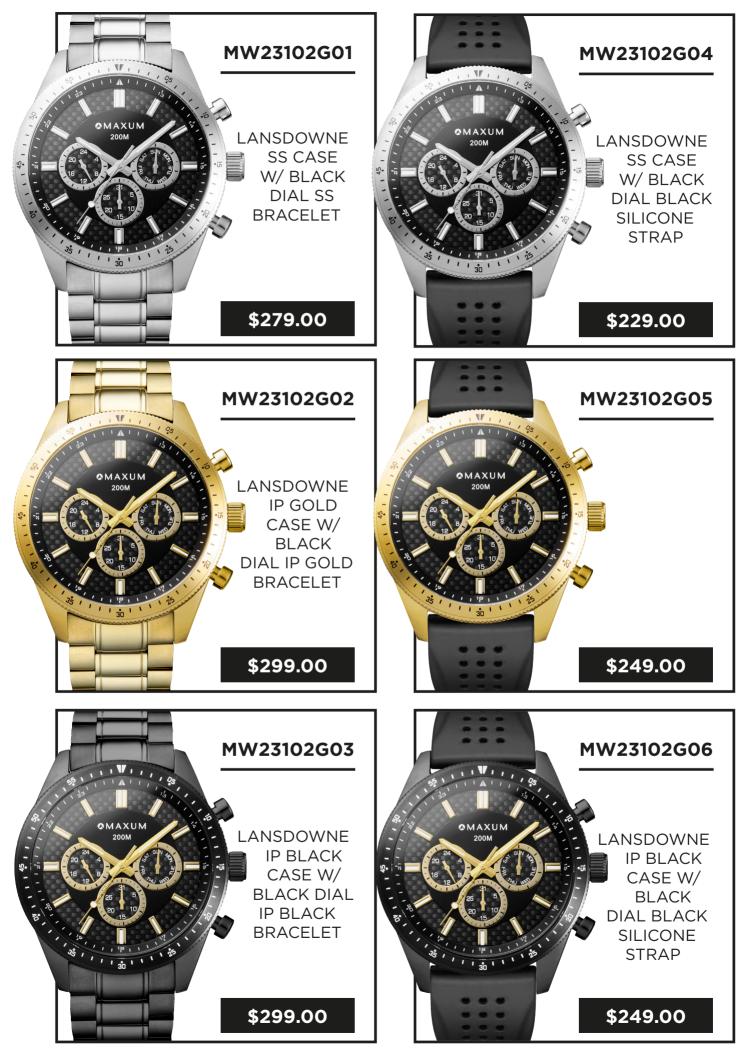

t to embark on a new venture with Maxum, a brand rich in Australian heritage that resonates deeply with them.

This collaboration is not just about a signature watch; it's a celebration of shared values, creativity, and a mutual appreciation for craftsmanship.

The signature watch will be a tangible expression of this partnership, showcasing the unique surf and skate fusion of Hockey Dad's vibrant style and Maxum's commitment to precision.

### SUPPORT PACKAGE AVAILABLE

In order to elevate this collaboration, we have prepared a range of digital and physical assets. These include;

- Website assets
- Social Assets
- In-store Tricard

### After something a little different?

Our Graphics Team are on hand to bring your ideas to life.





### BANNERS



### TRICARD







### SOCIALS





































\$99.00