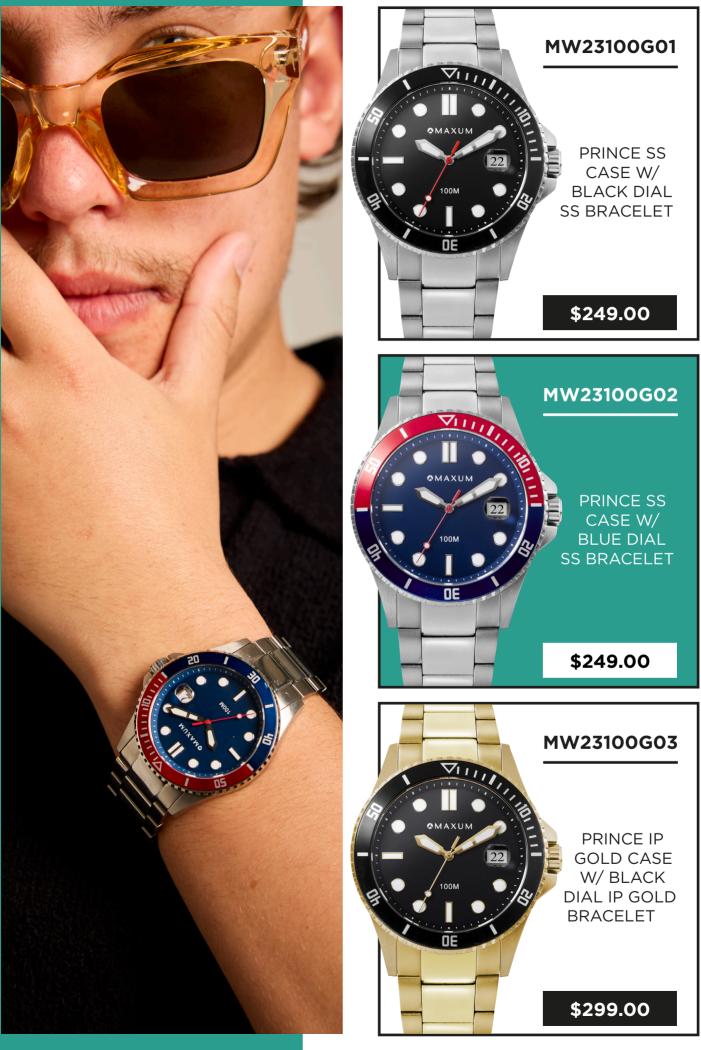

set to embark on a new venture with Maxum, a brand rich in Australian heritage that resonates deeply with them.

This collaboration is not just about a signature watch; it's a celebration of shared values, creativity, and a mutual appreciation for craftsmanship.

The signature watch will be a tangible expression of this partnership, showcasing the unique surf and skate fusion of Hockey Dad's vibrant style and Maxum's commitment to precision.

### SUPPORT PACKAGE AVAILABLE

In order to elevate this collaboration, we have prepared a range of digital and physical assets. These include;

- Website assets
- Social Assets
- In-store Tricard

### After something a little different?

Our Graphics Team are on hand to bring your ideas to life.





### BANNERS



### TRICARD







### SOCIALS





































\$99.00