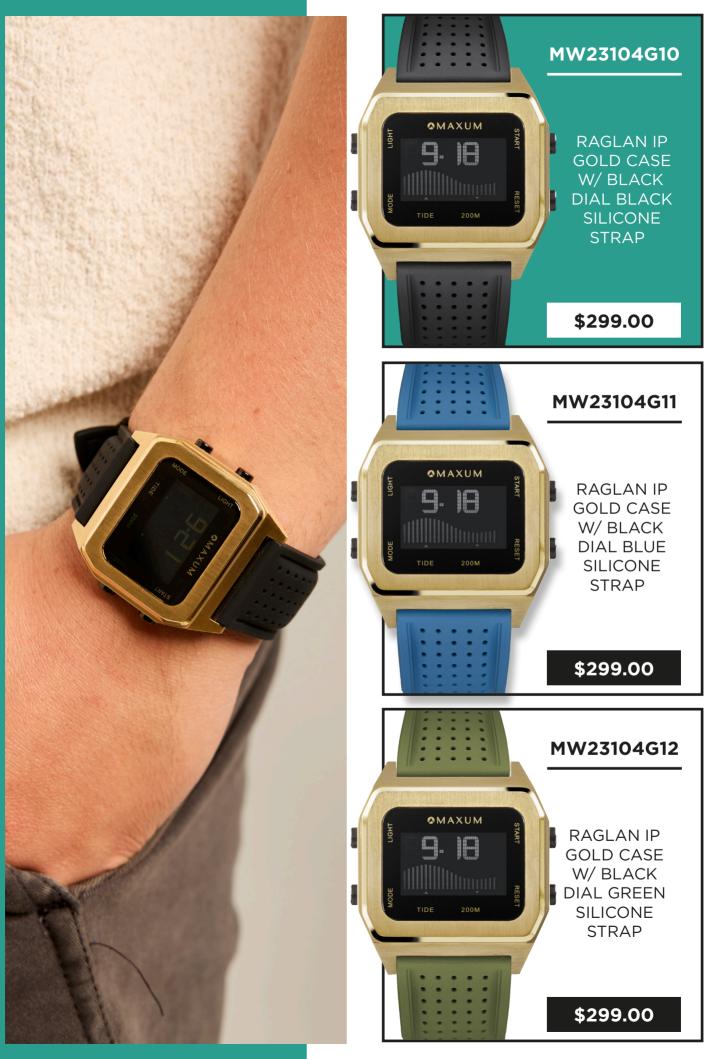

new venture with Maxum, a brand rich in Australian heritage that resonates deeply with them.

This collaboration is not just about a signature watch; it's a celebration of shared values, creativity, and a mutual appreciation for craftsmanship.

The signature watch will be a tangible expression of this partnership, showcasing the unique surf and skate fusion of Hockey Dad's vibrant style and Maxum's commitment to precision.

### SUPPORT PACKAGE AVAILABLE

In order to elevate this collaboration, we have prepared a range of digital and physical assets. These include;

- Website assets
- Social Assets
- In-store Tricard

### After something a little different?

Our Graphics Team are on hand to bring your ideas to life.





### BANNERS



### TRICARD







### SOCIALS





































\$99.00