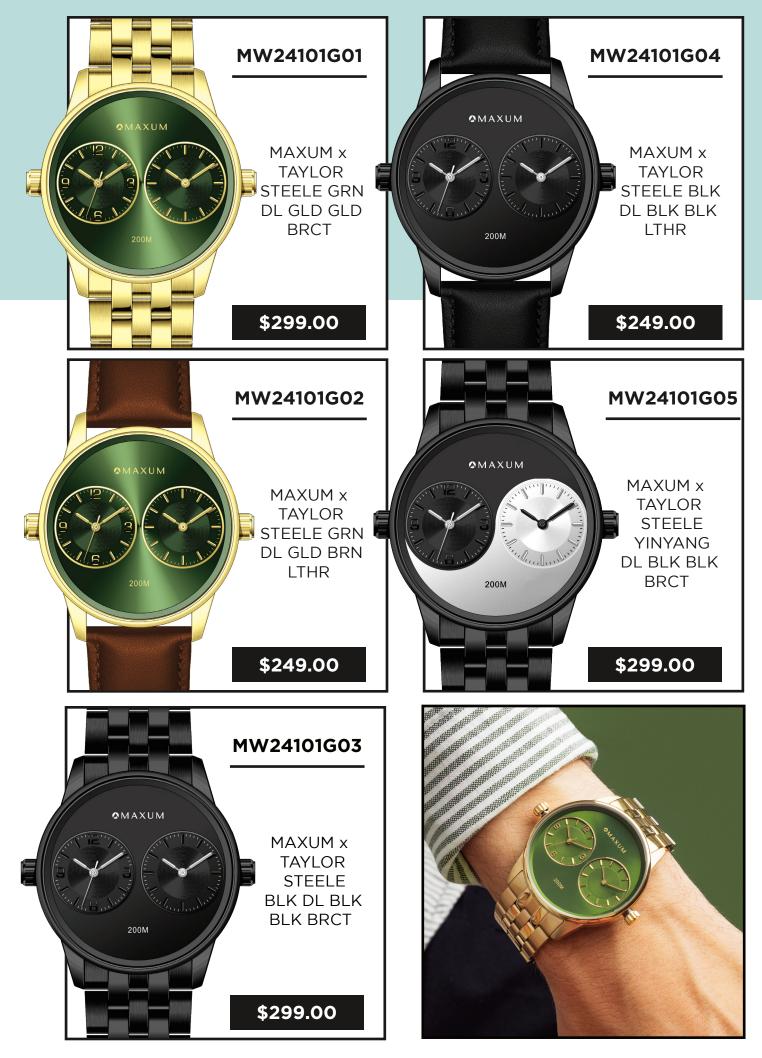

### Reintroducing the Fanta Re-Release.

We're excited to reintroduce the Fanta watch – the perfect blend of elegance and versatility. An iconic Maxum watch that's here to stay.

The Fanta watch comes in three stunning options: classic silver tone, sophisticated two-tone, and on-trend rose gold. Whether you're looking for a sleek everyday accessory or a statement piece to elevate your outfit, Fanta offers the ideal choice for every occasion.

Crafted with precision, each model features a refined finish that captures attention, while the timeless design ensures it remains a wardrobe staple for years to come.

Discover the Fanta watch and experience time in style.