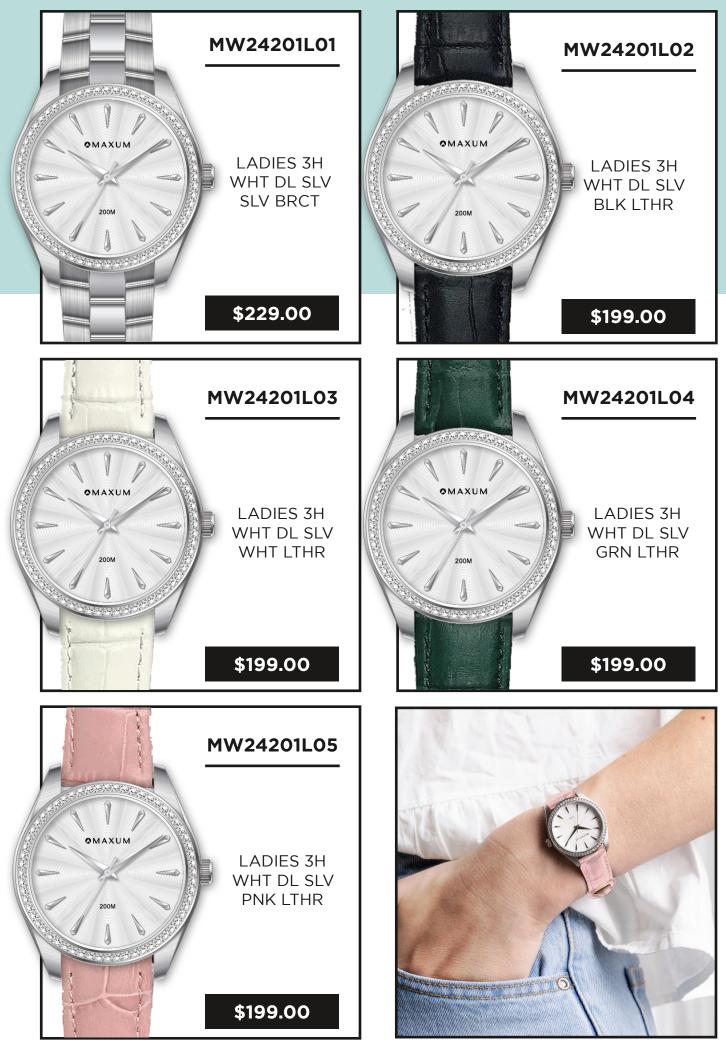

lable in limited quantities—don't miss your chance to own a piece of this exclusive release!



### S24 LADIES NEWNESS





### Reintroducing the Fanta Re-Release.

We're excited to reintroduce the Fanta watch – the perfect blend of elegance and versatility. An iconic Maxum watch that's here to stay.

The Fanta watch comes in three stunning options: classic silver tone, sophisticated two-tone, and on-trend rose gold. Whether you're looking for a sleek everyday accessory or a statement piece to elevate your outfit, Fanta offers the ideal choice for every occasion.

Crafted with precision, each model features a refined finish that captures attention, while the timeless design ensures it remains a wardrobe staple for years to come.

Discover the Fanta watch and experience time in style.









**MAXUM - S24 NEWNESS** 



**MAXUM - S24 NEWNESS** 





MAXUM - S24 NEWNESS

### SUPPORT PACKAGE AVAILABLE

In order to elevate this collaboration, we have prepared a range of digital and physical assets. These include;

- Website assets
- Social Assets
- In-store Tricard

#### After something a little different?

Our Graphics Team are on hand to bring your ideas to life.

#### SOCIALS



### TRICARD



OMAXUM× HOLKETDAD BASE CAMP RRP \$199



## **MAXUM**

### S24 CARRYOVER PICTORIAL





### HOCKEY DAD AND MAXUM UNITE FOR A WAVE OF STYLE AND SOUND: INTRODUCING THE SIGNATURE WATCH COLLABORATION

Australian surf rock phenomenon Hockey Dad is teaming up with esteemed 25-year-old Australian watch brand Maxum, in an exciting collaboration which sees a special blend of music and fashion.