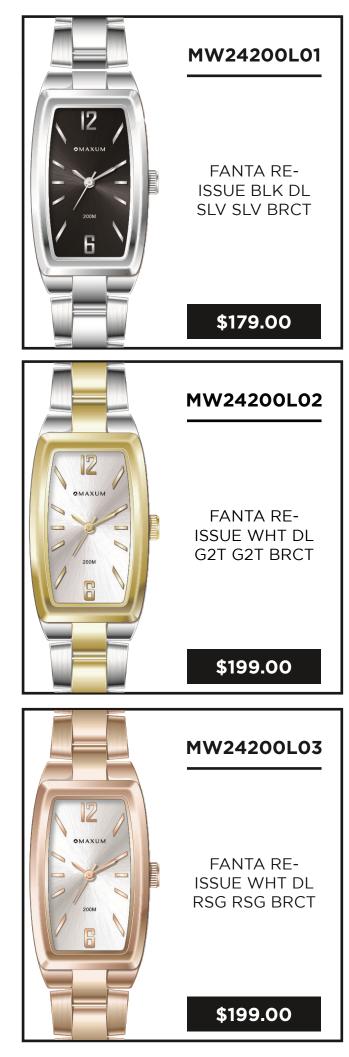

### Reintroducing the Fanta Re-Release.

We're excited to reintroduce the Fanta watch – the perfect blend of elegance and versatility. An iconic Maxum watch that's here to stay.

The Fanta watch comes in three stunning options: classic silver tone, sophisticated two-tone, and on-trend rose gold. Whether you're looking for a sleek everyday accessory or a statement piece to elevate your outfit, Fanta offers the ideal choice for every occasion.

Crafted with precision, each model features a refined finish that captures attention, while the timeless design ensures it remains a wardrobe staple for years to come.

Discover the Fanta watch and experience time in style.