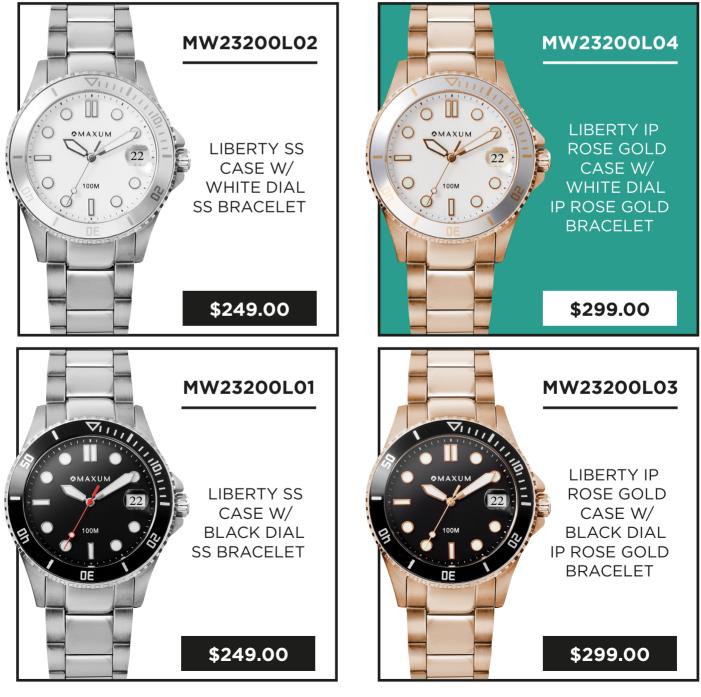

ark on a new venture with Maxum, a brand rich in Australian heritage that resonates deeply with them.

This collaboration is not just about a signature watch; it's a celebration of shared values, creativity, and a mutual appreciation for craftsmanship.

The signature watch will be a tangible expression of this partnership, showcasing the unique surf and skate fusion of Hockey Dad's vibrant style and Maxum's commitment to precision.

### SUPPORT PACKAGE AVAILABLE

In order to elevate this collaboration, we have prepared a range of digital and physical assets. These include;

- Website assets
- Social Assets
- In-store Tricard

### After something a little different?

Our Graphics Team are on hand to bring your ideas to life.





### BANNERS



### TRICARD







### SOCIALS





































\$99.00