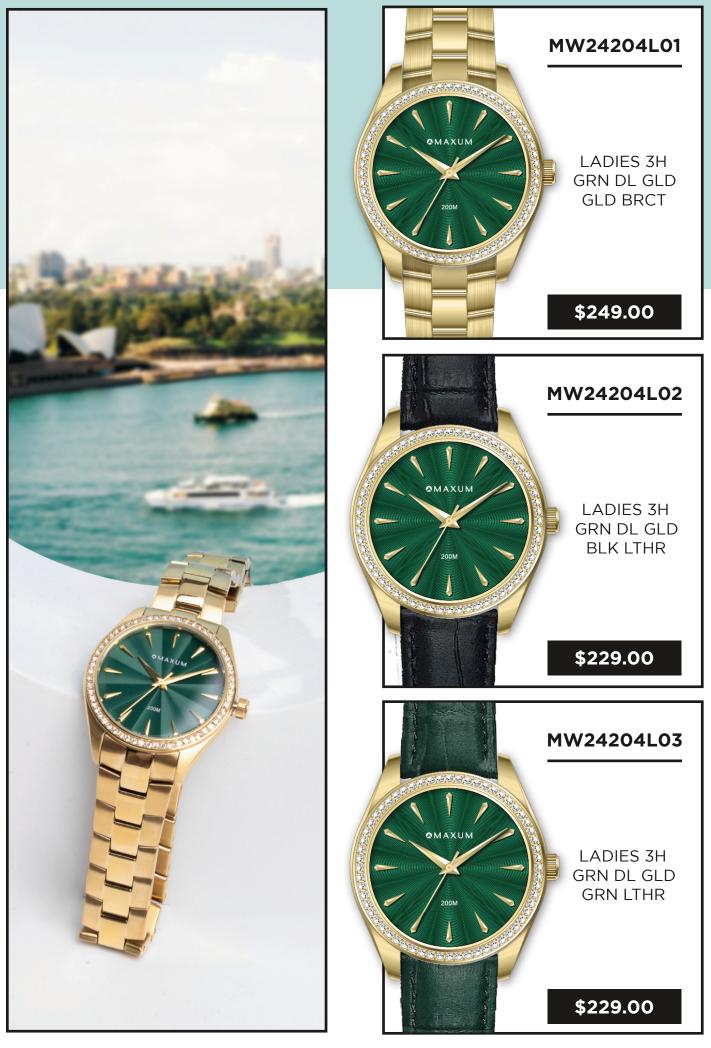

a piece of this exclusive release!



### S24 LADIES NEWNESS





### Reintroducing the Fanta Re-Release.

We're excited to reintroduce the Fanta watch – the perfect blend of elegance and versatility. An iconic Maxum watch that's here to stay.

The Fanta watch comes in three stunning options: classic silver tone, sophisticated two-tone, and on-trend rose gold. Whether you're looking for a sleek everyday accessory or a statement piece to elevate your outfit, Fanta offers the ideal choice for every occasion.

Crafted with precision, each model features a refined finish that captures attention, while the timeless design ensures it remains a wardrobe staple for years to come.

Discover the Fanta watch and experience time in style.









**MAXUM - S24 NEWNESS** 



**MAXUM - S24 NEWNESS** 





MAXUM - S24 NEWNESS

### SUPPORT PACKAGE AVAILABLE

In order to elevate this collaboration, we have prepared a range of digital and physical assets. These include;

- Website assets
- Social Assets
- In-store Tricard

#### After something a little different?

Our Graphics Team are on hand to bring your ideas to life.

#### SOCIALS



### TRICARD



OMAXUM× HOLKETDAD BASE CAMP RRP \$199



## **MAXUM**

### S24 CARRYOVER PICTORIAL





### HOCKEY DAD AND MAXUM UNITE FOR A WAVE OF STYLE AND SOUND: INTRODUCING THE SIGNATURE WATCH COLLABORATION

Australian surf rock phenomenon Hockey Dad is teaming up with esteemed 25-year-old Australian watch brand Maxum, in an exciting collaboration which sees a special blend of music and fashion.

The joining of forces is fuelled by the shared passions