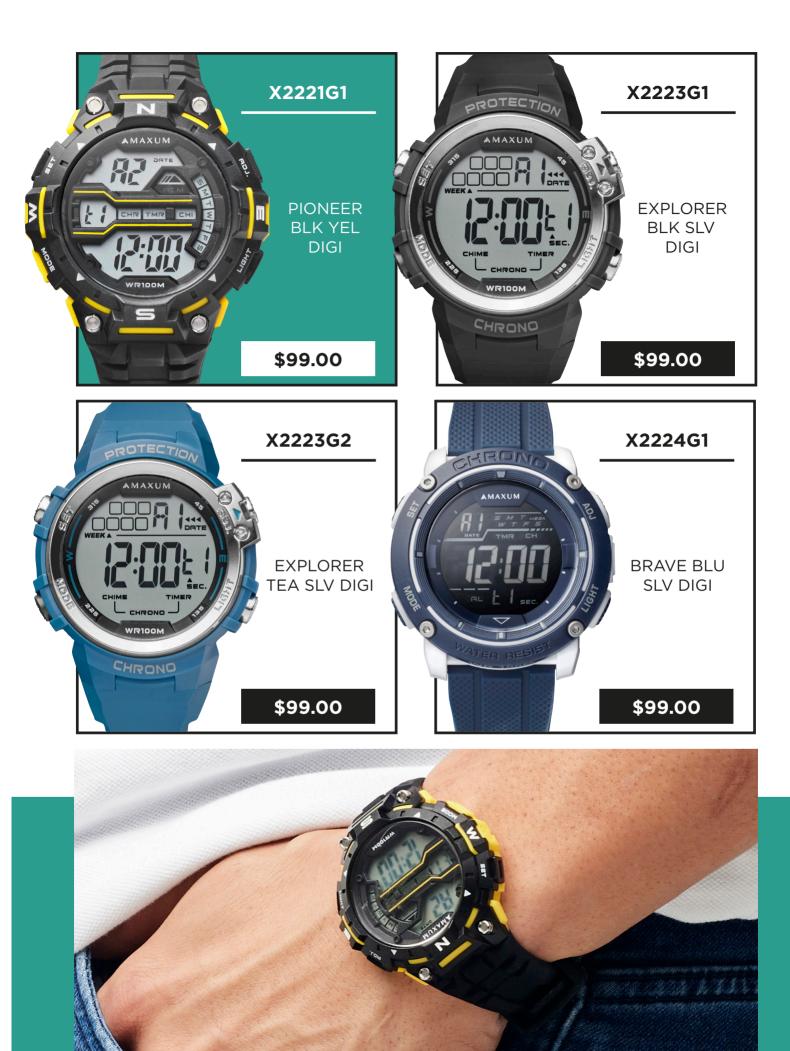

d rich in Australian heritage that resonates deeply with them.

This collaboration is not just about a signature watch; it's a celebration of shared values, creativity, and a mutual appreciation for craftsmanship.

The signature watch will be a tangible expression of this partnership, showcasing the unique surf and skate fusion of Hockey Dad's vibrant style and Maxum's commitment to precision.

### SUPPORT PACKAGE AVAILABLE

In order to elevate this collaboration, we have prepared a range of digital and physical assets. These include;

- Website assets
- Social Assets
- In-store Tricard

### After something a little different?

Our Graphics Team are on hand to bring your ideas to life.





### BANNERS



### TRICARD







### SOCIALS





































\$99.00