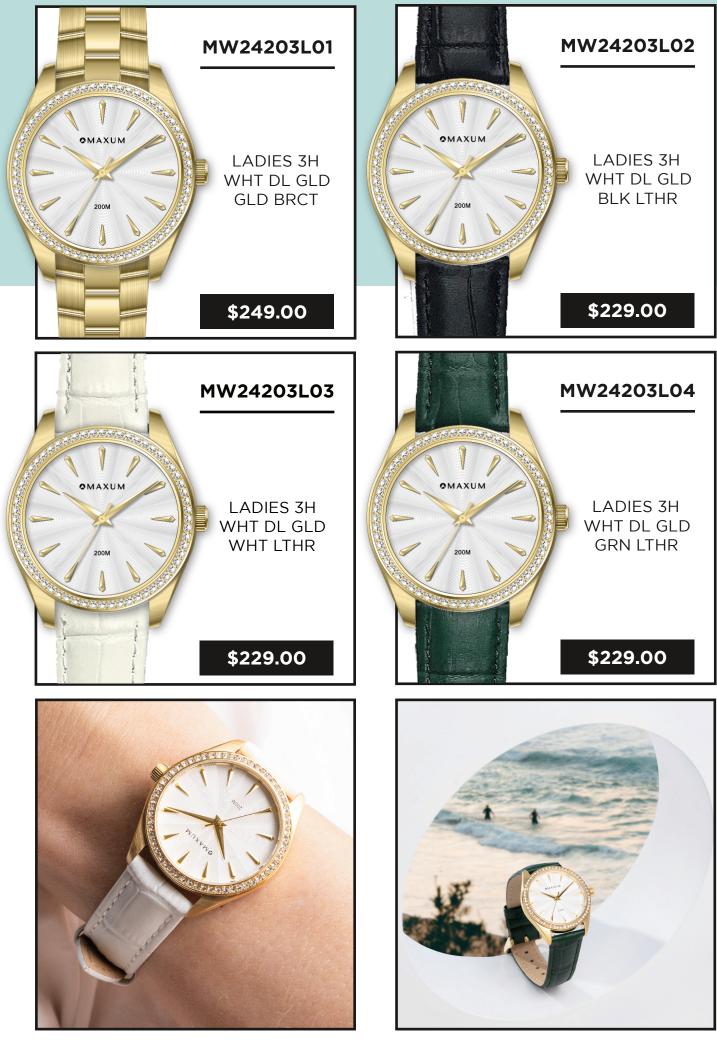

n't miss your chance to own a piece of this exclusive release!



### S24 LADIES NEWNESS





### Reintroducing the Fanta Re-Release.

We're excited to reintroduce the Fanta watch – the perfect blend of elegance and versatility. An iconic Maxum watch that's here to stay.

The Fanta watch comes in three stunning options: classic silver tone, sophisticated two-tone, and on-trend rose gold. Whether you're looking for a sleek everyday accessory or a statement piece to elevate your outfit, Fanta offers the ideal choice for every occasion.

Crafted with precision, each model features a refined finish that captures attention, while the timeless design ensures it remains a wardrobe staple for years to come.

Discover the Fanta watch and experience time in style.









**MAXUM - S24 NEWNESS** 



**MAXUM - S24 NEWNESS** 





MAXUM - S24 NEWNESS

### SUPPORT PACKAGE AVAILABLE

In order to elevate this collaboration, we have prepared a range of digital and physical assets. These include;

- Website assets
- Social Assets
- In-store Tricard

#### After something a little different?

Our Graphics Team are on hand to bring your ideas to life.

#### SOCIALS



### TRICARD



OMAXUM× HOLKETDAD BASE CAMP RRP \$199



## **MAXUM**

### S24 CARRYOVER PICTORIAL





### HOCKEY DAD AND MAXUM UNITE FOR A WAVE OF STYLE AND SOUND: INTRODUCING THE SIGNATURE WATCH COLLABORATION

Australian surf rock phenomenon Hockey Dad is teaming up with esteemed 25-year-old Australian watch brand Maxum, in an exciting collaboration which sees a special blend of music and fashion.

The joining of forces is fue