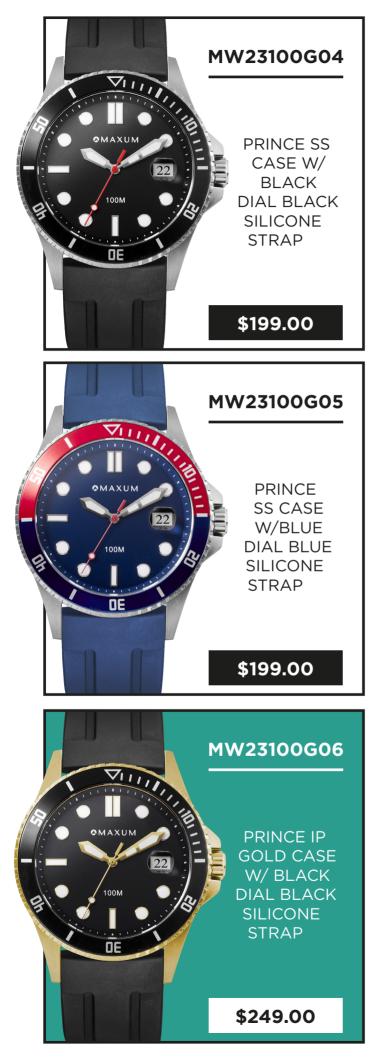

to embark on a new venture with Maxum, a brand rich in Australian heritage that resonates deeply with them.

This collaboration is not just about a signature watch; it's a celebration of shared values, creativity, and a mutual appreciation for craftsmanship.

The signature watch will be a tangible expression of this partnership, showcasing the unique surf and skate fusion of Hockey Dad's vibrant style and Maxum's commitment to precision.

### SUPPORT PACKAGE AVAILABLE

In order to elevate this collaboration, we have prepared a range of digital and physical assets. These include;

- Website assets
- Social Assets
- In-store Tricard

### After something a little different?

Our Graphics Team are on hand to bring your ideas to life.





### BANNERS



### TRICARD







### SOCIALS





































\$99.00