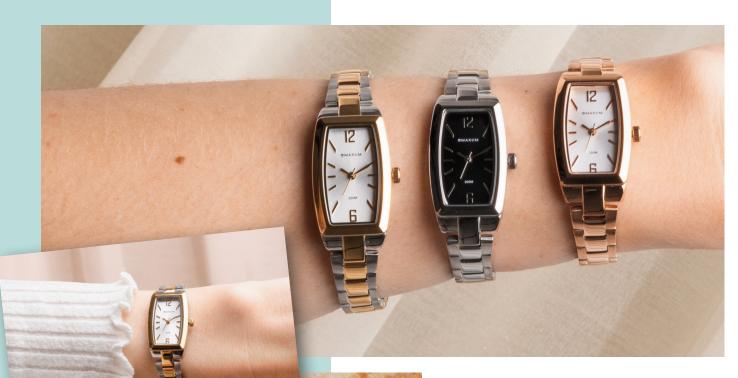

### Reintroducing the Fanta Re-Release.

We're excited to reintroduce the Fanta watch – the perfect blend of elegance and versatility. An iconic Maxum watch that's here to stay.

The Fanta watch comes in three stunning options: classic silver tone, sophisticated two-tone, and on-trend rose gold. Whether you're looking for a sleek everyday accessory or a statement piece to elevate your outfit, Fanta offers the ideal choice for every occasion.

Crafted with precision, each model features a refined finish that captures attention, while the timeless design ensures it remains a wardrobe staple for years to come.

Discover the Fanta watch and experience time in style.