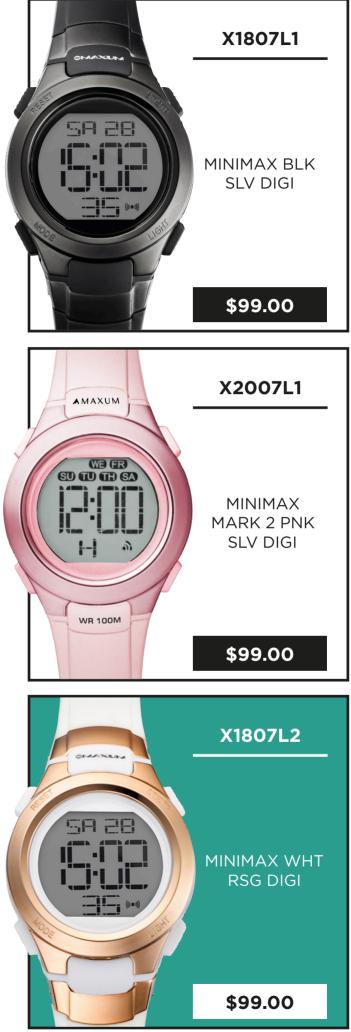

### S24 LADIES NEWNESS

### Reintroducing the Fanta Re-Release.

We're excited to reintroduce the Fanta watch – the perfect blend of elegance and versatility. An iconic Maxum watch that's here to stay.

The Fanta watch comes in three stunning options: classic silver tone, sophisticated two-tone, and on-trend rose gold. Whether you're looking for a sleek everyday accessory or a statement piece to elevate your outfit, Fanta offers the ideal choice for every occasion.

Crafted with precision, each model features a refined finish that captures attention, while the timeless design ensures it remains a wardrobe staple for years to come.

Discover the Fanta watch and experience time in style.