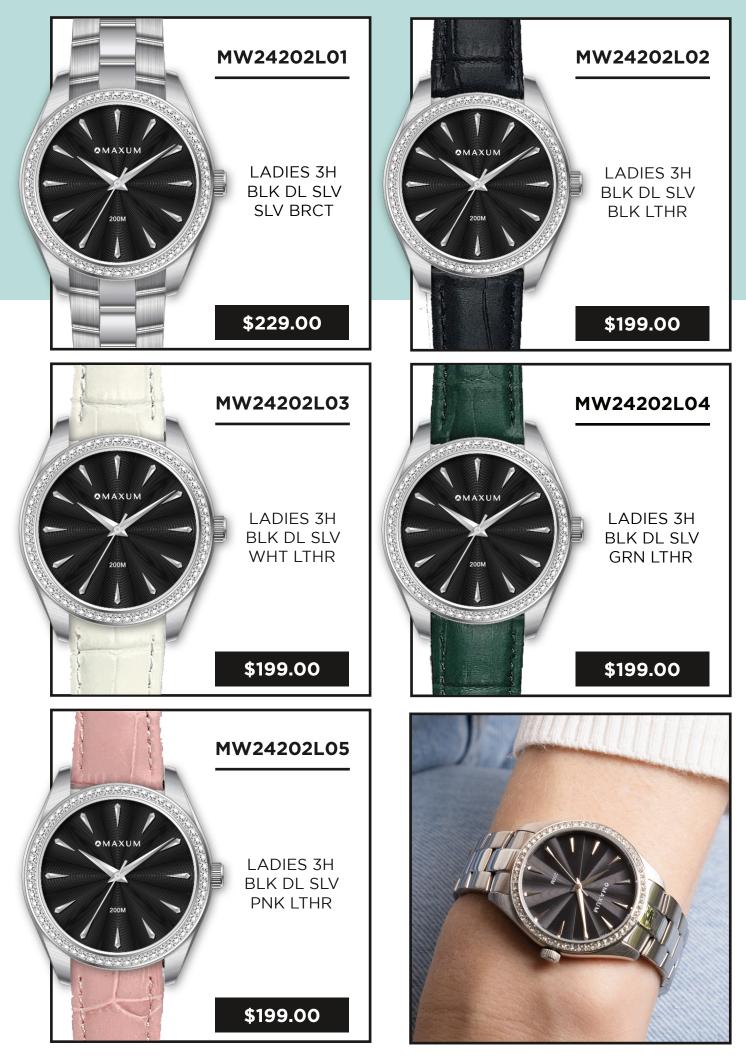

ble in limited quantities—don't miss your chance to own a piece of this exclusive release!



### S24 LADIES NEWNESS





### Reintroducing the Fanta Re-Release.

We're excited to reintroduce the Fanta watch – the perfect blend of elegance and versatility. An iconic Maxum watch that's here to stay.

The Fanta watch comes in three stunning options: classic silver tone, sophisticated two-tone, and on-trend rose gold. Whether you're looking for a sleek everyday accessory or a statement piece to elevate your outfit, Fanta offers the ideal choice for every occasion.

Crafted with precision, each model features a refined finish that captures attention, while the timeless design ensures it remains a wardrobe staple for years to come.

Discover the Fanta watch and experience time in style.









**MAXUM - S24 NEWNESS** 



**MAXUM - S24 NEWNESS** 





MAXUM - S24 NEWNESS

### SUPPORT PACKAGE AVAILABLE

In order to elevate this collaboration, we have prepared a range of digital and physical assets. These include;

- Website assets
- Social Assets
- In-store Tricard

#### After something a little different?

Our Graphics Team are on hand to bring your ideas to life.

#### SOCIALS



### TRICARD



OMAXUM× HOLKETDAD BASE CAMP RRP \$199



## **MAXUM**

### S24 CARRYOVER PICTORIAL





### HOCKEY DAD AND MAXUM UNITE FOR A WAVE OF STYLE AND SOUND: INTRODUCING THE SIGNATURE WATCH COLLABORATION

Australian surf rock phenomenon Hockey Dad is teaming up with esteemed 25-year-old Australian watch brand Maxum, in an exciting collaboration which sees a special blend of music and fashion.