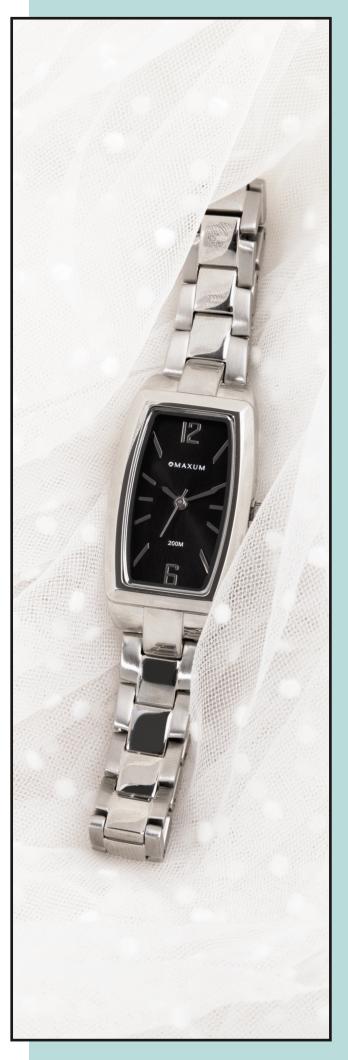

### Reintroducing the Fanta Re-Release.

We're excited to reintroduce the Fanta watch – the perfect blend of elegance and versatility. An iconic Maxum watch that's here to stay.

The Fanta watch comes in three stunning options: classic silver tone, sophisticated two-tone, and on-trend rose gold. Whether you're looking for a sleek everyday accessory or a statement piece to elevate your outfit, Fanta offers the ideal choice for every occasion.

Crafted with precision, each model features a refined finish that captures attention, while the timeless design ensures it remains a wardrobe staple for years to come.

Discover the Fanta watch and experience time in style.