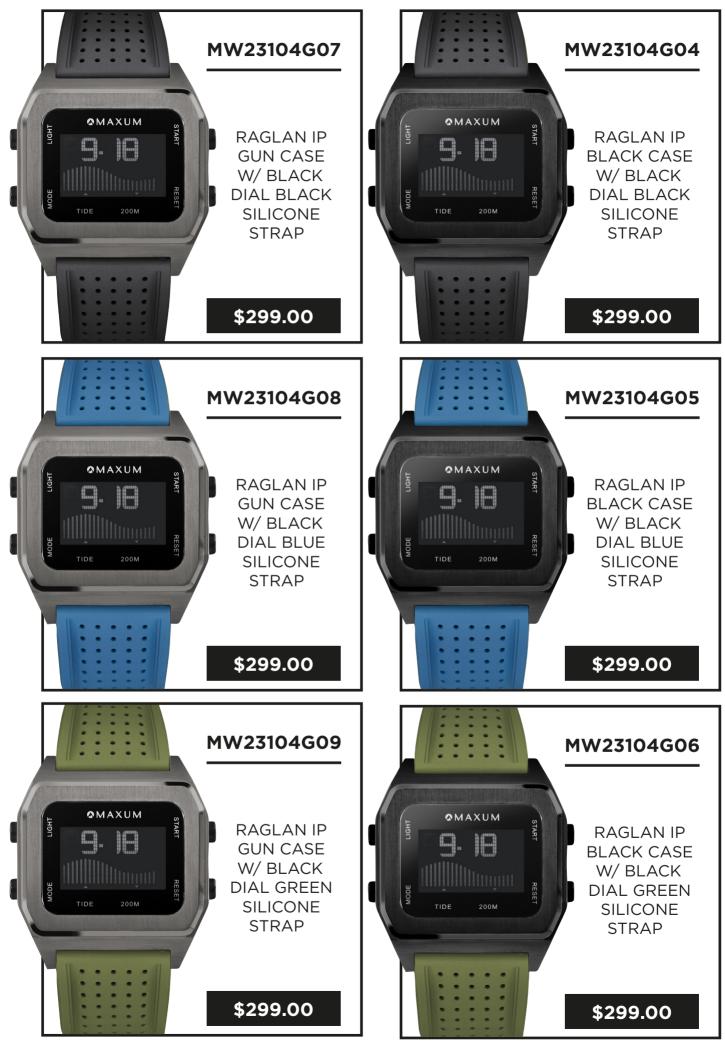

ew venture with Maxum, a brand rich in Australian heritage that resonates deeply with them.

This collaboration is not just about a signature watch; it's a celebration of shared values, creativity, and a mutual appreciation for craftsmanship.

The signature watch will be a tangible expression of this partnership, showcasing the unique surf and skate fusion of Hockey Dad's vibrant style and Maxum's commitment to precision.

### SUPPORT PACKAGE AVAILABLE

In order to elevate this collaboration, we have prepared a range of digital and physical assets. These include;

- Website assets
- Social Assets
- In-store Tricard

### After something a little different?

Our Graphics Team are on hand to bring your ideas to life.





### BANNERS



### TRICARD







### SOCIALS





































\$99.00