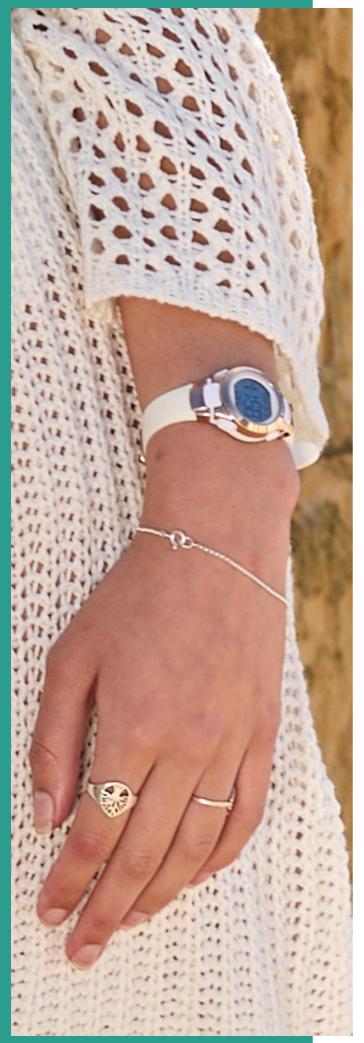

### S24 LADIES NEWNESS

### Reintroducing the Fanta Re-Release.

We're excited to reintroduce the Fanta watch – the perfect blend of elegance and versatility. An iconic Maxum watch that's here to stay.

The Fanta watch comes in three stunning options: classic silver tone, sophisticated two-tone, and on-trend rose gold. Whether you're looking for a sleek everyday accessory or a statement piece to elevate your outfit, Fanta offers the ideal choice for every occasion.

Crafted with precision, each model features a refined finish that captures attention, while the timeless design ensures it remains a wardrobe staple for years to come.

Discover the Fanta watch and experience time in style.