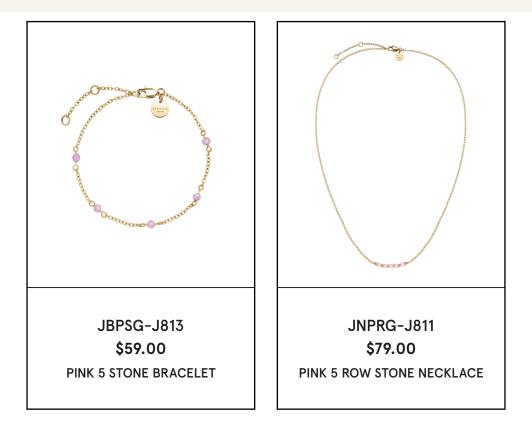

# 2024 INTERNATIONAL JEWELLERY FAIR DEAL

Thank you for joining us at the 2024 International Jewellery Fair. We are excited to showcase our brands and have put together a special FAIR DEAL for you.

**Take \$200** off your 82 SKU jewellery collection. Normal price \$2,107 excl GST.

Fair deal offer \$1,907 excl GST.