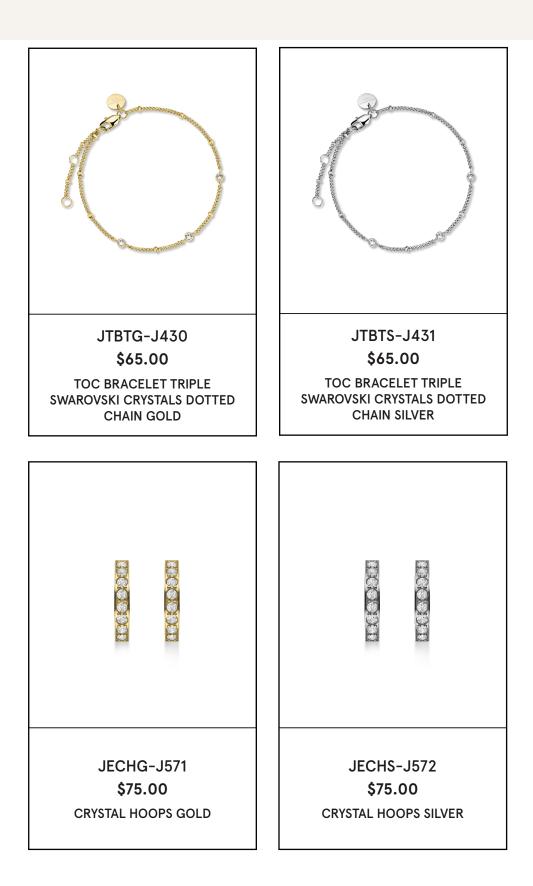

# 2024 INTERNATIONAL JEWELLERY FAIR DEAL

Thank you for joining us at the 2024 International Jewellery Fair. We are excited to showcase our brands and have put together a special FAIR DEAL for you.

**Take \$200** off your 82 SKU jewellery collection. Normal price \$2,107 excl GST.

Fair deal offer \$1,907 excl GST.