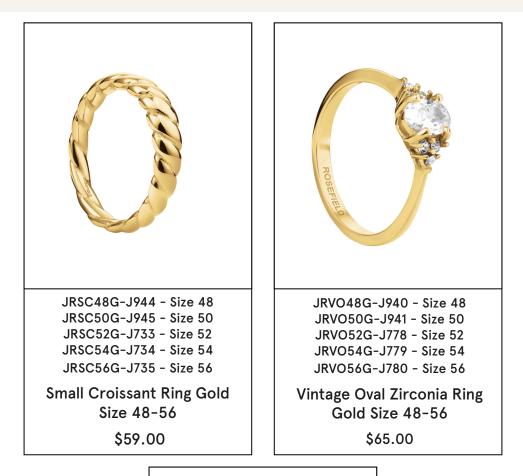

# 2024 INTERNATIONAL JEWELLERY FAIR DEAL

Thank you for joining us at the 2024 International Jewellery Fair. We are excited to showcase our brands and have put together a special FAIR DEAL for you.

**Take \$200** off your 82 SKU jewellery collection. Normal price \$2,107 excl GST.

Fair deal offer \$1,907 excl GST.