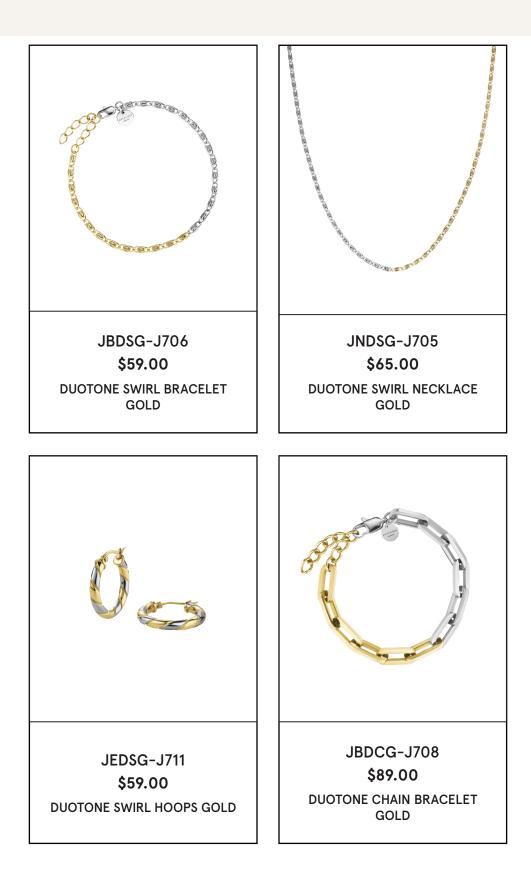

# 2024 INTERNATIONAL JEWELLERY FAIR DEAL

Thank you for joining us at the 2024 International Jewellery Fair. We are excited to showcase our brands and have put together a special FAIR DEAL for you.

**Take \$200** off your 82 SKU jewellery collection. Normal price \$2,107 excl GST.

Fair deal offer \$1,907 excl GST.