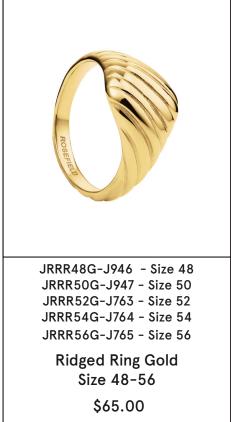

# 2024 INTERNATIONAL JEWELLERY FAIR DEAL

Thank you for joining us at the 2024 International Jewellery Fair. We are excited to showcase our brands and have put together a special FAIR DEAL for you.

**Take \$200** off your 82 SKU jewellery collection. Normal price \$2,107 excl GST.

Fair deal offer \$1,907 excl GST.