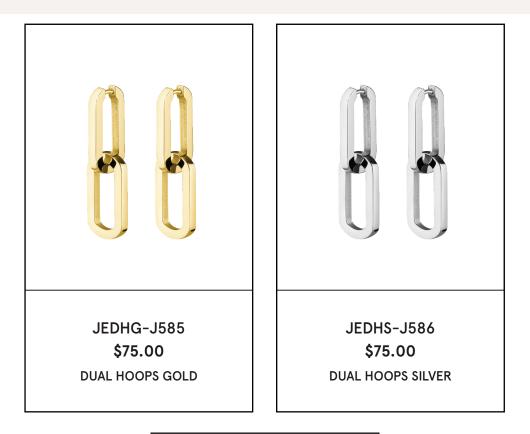

# 2024 INTERNATIONAL JEWELLERY FAIR DEAL

Thank you for joining us at the 2024 International Jewellery Fair. We are excited to showcase our brands and have put together a special FAIR DEAL for you.

**Take \$200** off your 82 SKU jewellery collection. Normal price \$2,107 excl GST.

Fair deal offer \$1,907 excl GST.