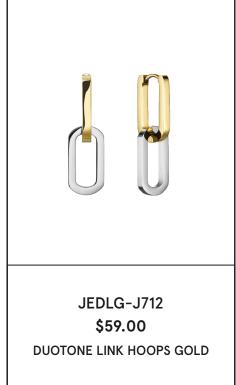

# 2024 INTERNATIONAL JEWELLERY FAIR DEAL

Thank you for joining us at the 2024 International Jewellery Fair. We are excited to showcase our brands and have put together a special FAIR DEAL for you.

**Take \$200** off your 82 SKU jewellery collection. Normal price \$2,107 excl GST.

Fair deal offer \$1,907 excl GST.