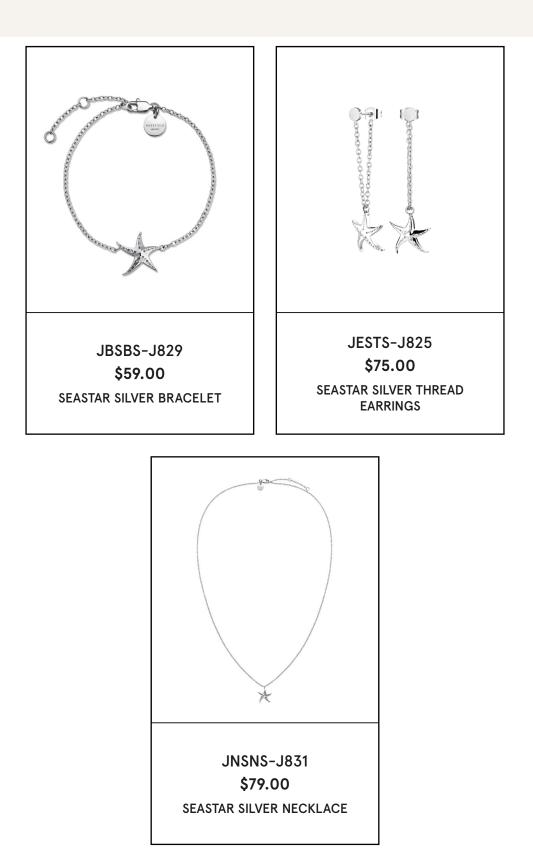

# 2024 INTERNATIONAL JEWELLERY FAIR DEAL

Thank you for joining us at the 2024 International Jewellery Fair. We are excited to showcase our brands and have put together a special FAIR DEAL for you.

**Take \$200** off your 82 SKU jewellery collection. Normal price \$2,107 excl GST.

Fair deal offer \$1,907 excl GST.