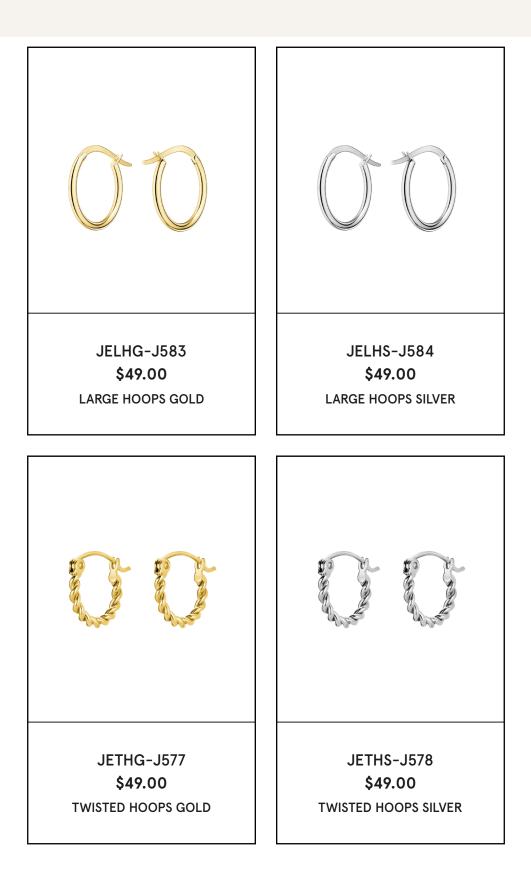

# 2024 INTERNATIONAL JEWELLERY FAIR DEAL

Thank you for joining us at the 2024 International Jewellery Fair. We are excited to showcase our brands and have put together a special FAIR DEAL for you.

**Take \$200** off your 82 SKU jewellery collection. Normal price \$2,107 excl GST.

Fair deal offer \$1,907 excl GST.