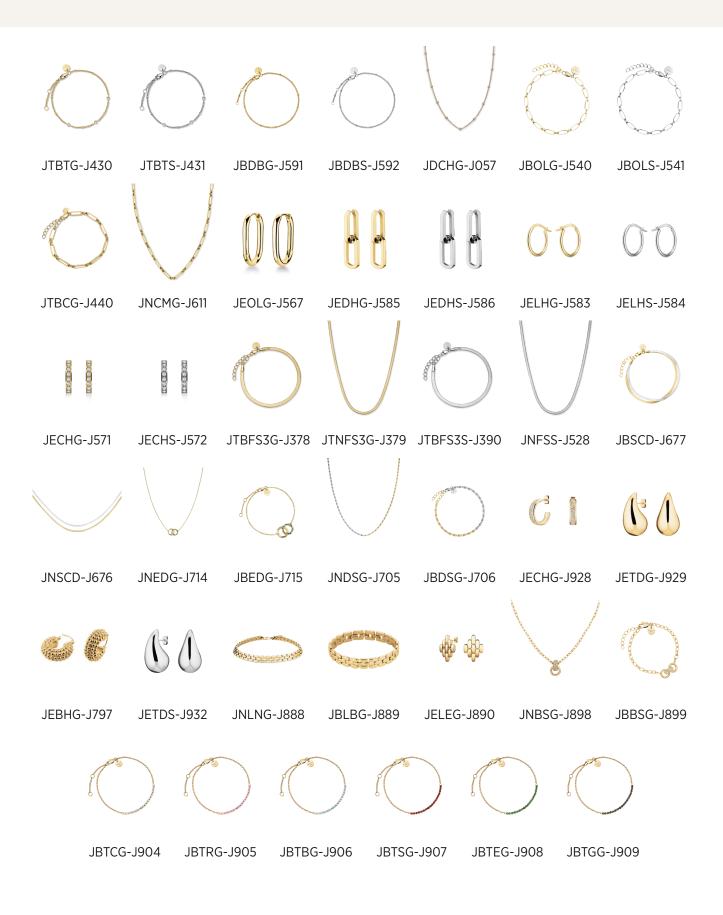

# 2024 INTERNATIONAL JEWELLERY FAIR DEAL

Thank you for joining us at the 2024 International Jewellery Fair. We are excited to showcase our brands and have put together a special FAIR DEAL for you.

**Take \$200** off your 82 SKU jewellery collection. Normal price \$2,107 excl GST.

Fair deal offer \$1,907 excl GST.